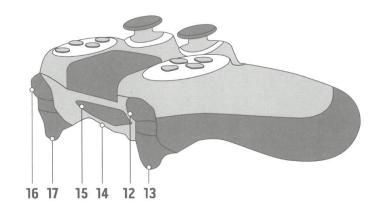

11. Left lever / L3 button (Press downward to use as L3 button).

12. L1 button

13. L2 button

14. Micro USB port

15. LED light bar

16. R1 button

17. R2 button.