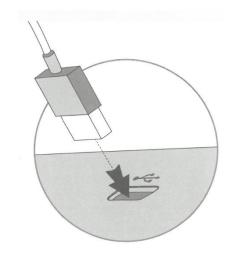

### Pairing the controller and the console

- 1. Turn on the PS4 console.
- 2. Connect the controller to the console using the USB-A to MICRO USB cable.
- 3. The controller will turn on and the LED light bar will flash to indicate that it is connecting to the console. Once the LED light is steady, the controller has successfully connected to the console.