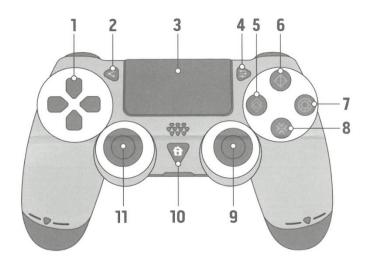

## **Control design**

1. Direction pad

- 2. SHARE button
- 3. Tactil panel

4. Options button

- 5,6,7 and 8. Function buttons
- 9. Right stick / R3 button (Press down to use as R3 button)
- 10. HOME button

11. Left lever / L3 button (Press downward to use as L3 button).

12. L1 button

13. L2 button

14. Micro USB port

15. LED light bar

16. R1 button

17. R2 button.